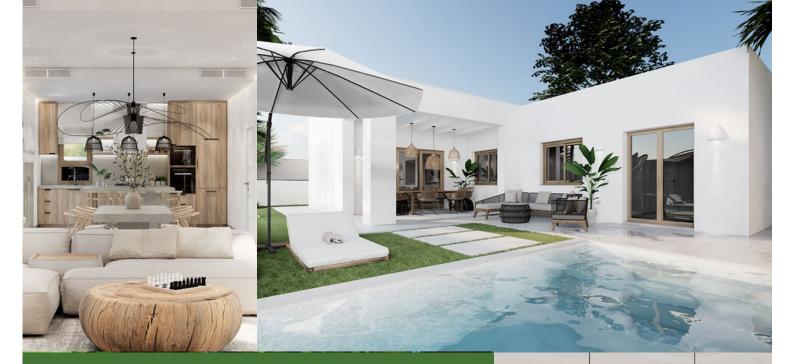

with single-lever faucet with ceramic cartridge for sink.



Tailor-made financing up to 100% of construction

\*Subject to bank approval



#### LAUNDRY

- Sanitary porcelain sink, white color, with chipboard support cabinet,
- Taps with upper swivel spout.





#### **MAIN BEDROOM**

- Master bedroom with direct access to the garden.
- Suite bathroom.
- 4.43 m<sup>2</sup> dressing room



#### TOILETS

- Vertical parameters and bathroom flooring in ceramic tile or stoneware to choose from selected models.
- Roca vitrified porcelain sanitary ware or similar.
- Roca mixer tap or similar.
- Extra-flat shower trays.
- Bathroom furniture with built-in sink and mirror.





#### **INTERIOR LIGHTING**

• Electrical installation according to regulations.

#### PAINT

• Smooth type in white.





### Villas Vista al Valle New construction in Aspe