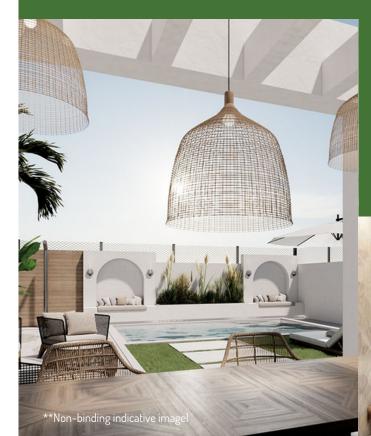

k.



Tailor-made financing up to 100% of construction

\*Subject to bank approval



#### LAUNDRY

- Sanitary porcelain sink, white color, with chipboard support cabinet,
- Taps with upper swivel spout.





#### **MAIN BEDROOM**

- Master bedroom with direct access to the garden.
- Suite bathroom.
- 4.43 m<sup>2</sup> dressing room



#### TOILETS

- Vertical parameters and bathroom flooring in ceramic tile or stoneware to choose from selected models.
- Roca vitrified porcelain sanitary ware or similar.
- Roca mixer tap or similar.
- Extra-flat shower trays.
- Bathroom furniture with built-in sink and mirror.





#### **INTERIOR LIGHTING**

• Electrical installation according to regulations.

#### PAINT

• Smooth type in white.





### Villas Vista al Valle New construction in Aspe