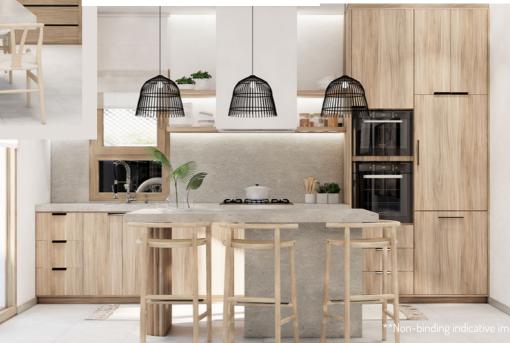

#### **KITCHEN**

- Vertical parameters and kitchen flooring in ceramic tile or stoneware to choose from selected models.
- Complete furniture in kitchen with island.
- Natural stone countertop in kitchen and island.
- Stainless steel sink for countertop installation, equipped with single-lever faucet with ceramic cartridge for sink.