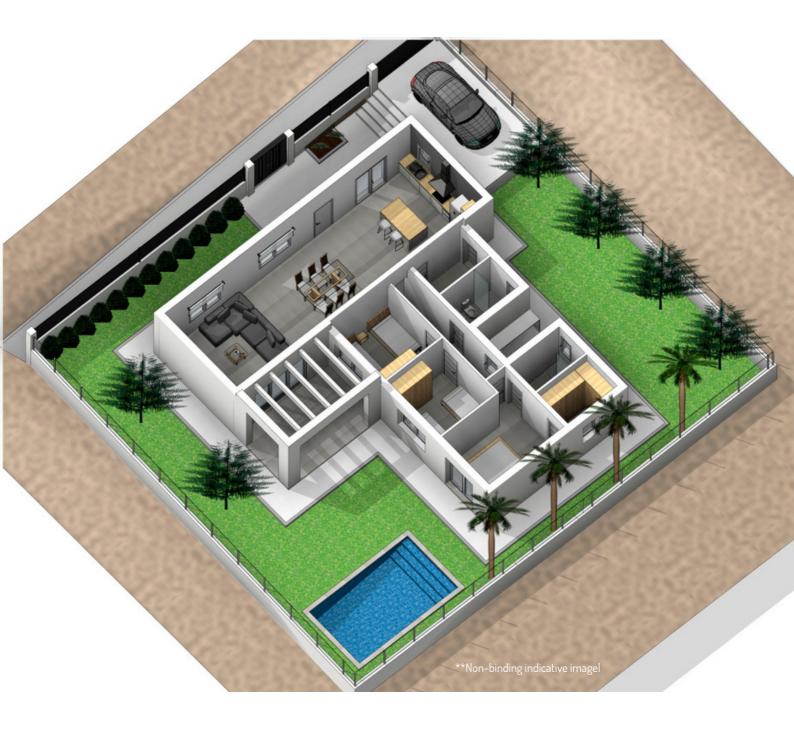

o have the golf course just 13 km away





### A magical setting

### BLUEPRINTS



| SUPERFICIE CONSTRUIDA |                       |  |
|-----------------------|-----------------------|--|
| TOTAL SUPERF. UTIL    | 102.13 m <sup>2</sup> |  |
| Pasillo               | 5.05 m <sup>2</sup>   |  |
| Baño 1                | 3.74 m <sup>2</sup>   |  |
| Vestidor              | 4.43 m <sup>2</sup>   |  |
| Dormitorio 1          | 10.99 m <sup>2</sup>  |  |
| Dormitorio 2          | 8.65 m <sup>2</sup>   |  |
| Dormitorio 3          | 8.65 m <sup>2</sup>   |  |

| Vivienda                   | Superficie            |
|----------------------------|-----------------------|
| Nivel 1                    | 124.15 m <sup>2</sup> |
| TOTAL<br>SUPERF.CONSTRUIDA | 124.15 m <sup>2</sup> |

### BLUEPRINTS



### BLUEPRINTS



#### **CONSTRUCTION QUALITIES**

- Earthquake resistant reinforced concrete foundation.
- Load-bearing wall structure of thermoclay or similar with unidirectional concrete slabs.
- Facade finished externally with single-layer white mortar, thermal insulation, cladding made with double laminated plasterboard finished with plastic paint.
- Interior partition walls in ceramic brick covered with plaster.
- Thermal and acoustic insulation in party walls and facades, improving construction solutions to optimize energy consumption and guarantee user comfort.
- Armored entrance door to the house in white lacquered aluminium.
- Pladur plate false ceiling throughout the house.
- Inverted non-passable flat roof with heavy gravel protection.
- Electrical pre-installation for low vo