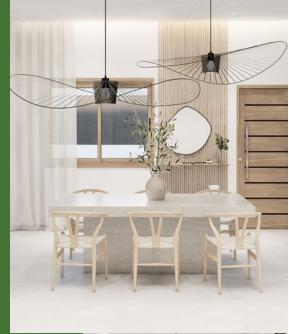

ink.



Tailor-made financing up to 100% of construction

\*Subject to bank approval



#### LAUNDRY

- Sanitary porcelain sink, white color, with chipboard support cabinet,
- Taps with upper swivel spout.





#### **MAIN BEDROOM**

- Master bedroom with direct access to the garden.
- Suite bathroom.
- 4.43 m<sup>2</sup> dressing room



#### TOILETS

- Vertical parameters and bathroom flooring in ceramic tile or stoneware to choose from selected models.
- Roca vitrified porcelain sanitary ware or similar.
- Roca mixer tap or similar.
- Extra-flat shower trays.
- Bathroom furniture with built-in sink and mirror.





#### **INTERIOR LIGHTING**

• Electrical installation according to regulations.

#### PAINT

• Smooth type in white.





### Villas Vista al Valle New construction in Aspe