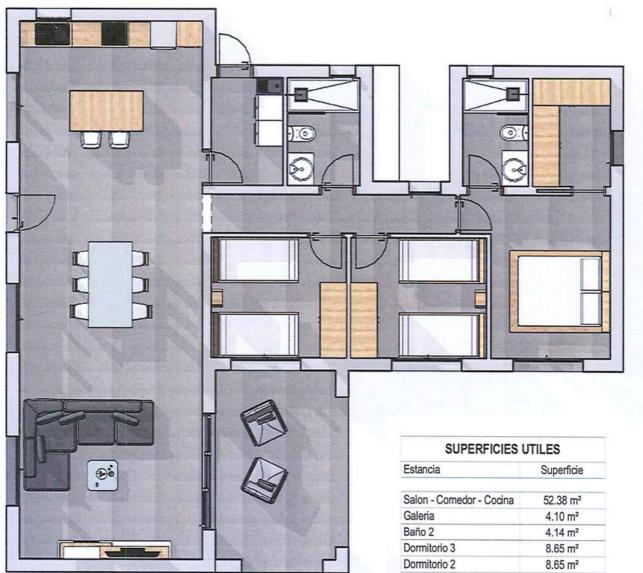

### BLUEPRINTS

| SUPERFICIE CONSTRUIDA |                       |  |
|-----------------------|-----------------------|--|
| TOTAL SUPERF. UTIL    | 102.13 m <sup>2</sup> |  |
| Pasillo               | 5.05 m <sup>2</sup>   |  |
| Baño 1                | 3.74 m <sup>2</sup>   |  |
| Vestidor              | 4.43 m <sup>2</sup>   |  |
| Dormitorio 1          | 10.99 m <sup>2</sup>  |  |
| Dormitorio 2          | 8.65 m <sup>2</sup>   |  |
| Dormitorio 3          | 8.65 m <sup>2</sup>   |  |

| Vivienda                   | Superficie            |
|----------------------------|-----------------------|
| Nivel 1                    | 124.15 m <sup>2</sup> |
| TOTAL<br>SUPERF.CONSTRUIDA | 124.15 m <sup>2</sup> |