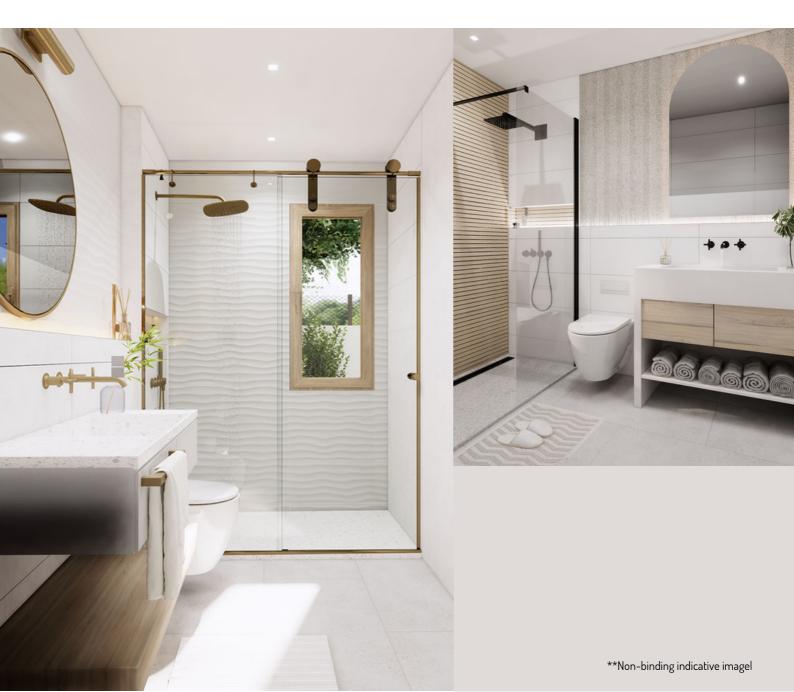

#### TOILETS

- Vertical parameters and bathroom flooring in ceramic tile or stoneware to choose from selected models.
- Roca vitrified porcelain sanitary ware or similar.
- Roca mixer tap or similar.
- Extra-flat shower trays.
- Bathroom furniture with built-in sink and mirror.