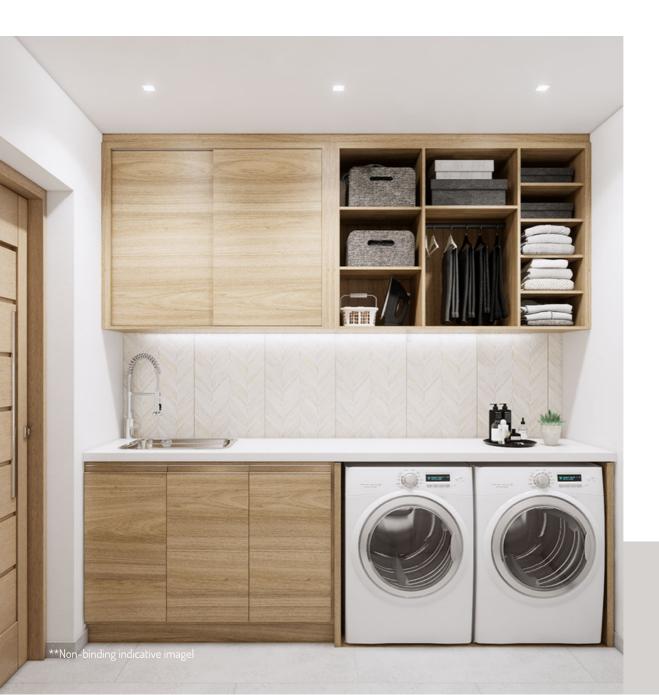

#### LAUNDRY

- Sanitary porcelain sink, white color, with chipboard support cabinet,
- Taps with upper swivel spout.