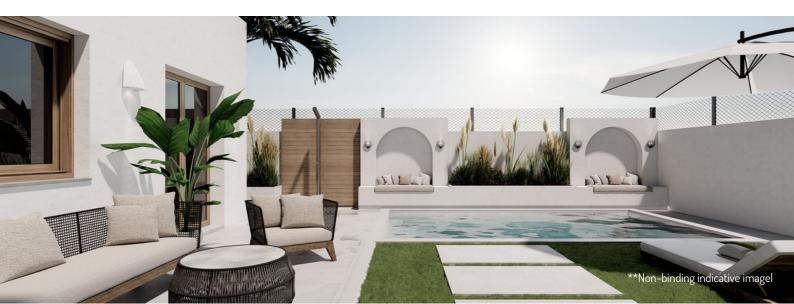

PERIMETER**

- Front fence of the plot with block wall and iron post fence
- Folding pedestrian door.
- Automatic sliding vehicle access door with motor and control included.

#### **ELECTRICAL INSTALLATION**

• Pre-installation of satellite television and cable telecommunications.

#### **EXTERIOR PAVEMENT**

- Exterior continuous reinforced concrete flooring with gray decorative mortar rolling layer.
- Porch: Porcelain stoneware floor to choose from selected models.

#### **EXTERNAL WOODWORK**

- Exterior carpentry in white lacquered aluminum with thermal break.
- Glassware with double insulating and/or safety glass, solar control or low-emission type according to energy efficiency needs.
- Aluminum shutters.

Tailor-made financing Mp to 100% of construction

\*Subject to bank approval





#### **INTERIOR FLOOR**

• Porcelain stoneware floor to choose from selected models.

#### **INTERIOR CARPENTRY**

• Interior doors lacquered in white

#### **HEATING AND AIR CONDITIONING**

- Pre-installation of air conditioning with heat pump, with distribution through ducts and adjustable grilles in the living room and bedrooms.
- Sanitary hot water production system (DHW).
- Mechanical ventilation system through vertical ducts and grilles with renovation equipment equipped with heat recovery to improve the efficiency of the home.

#### **KITCHEN**

- Vertical parameters and kitchen flooring in ceramic tile or stoneware to choose from selected models.
- Complete furniture in kitchen with island.
- Natural stone countertop in kitchen and island.
- Stainless steel sink for countertop