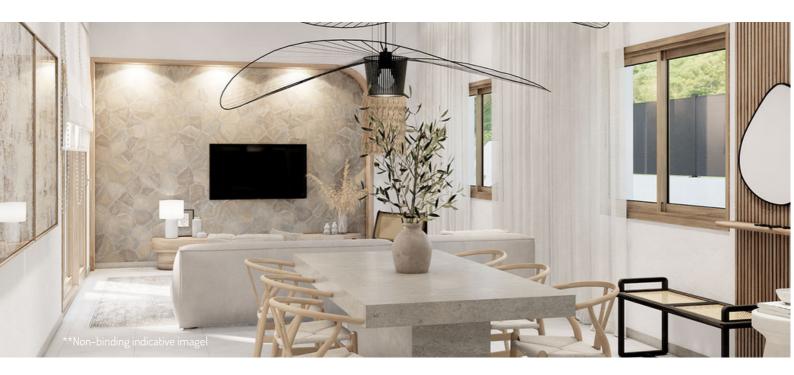

ith island.
- Natural stone countertop in kitchen and island.
- Stainless steel sink for countertop installation, equipped with single-lever faucet with ceramic cartridge for sink.



Tailor-made financing up to 100% of construction

\*Subject to bank approval



#### LAUNDRY

- Sanitary porcelain sink, white color, with chipboard support cabinet,
- Taps with upper swivel spout.





#### **MAIN BEDROOM**

- Master bedroom with direct access to the garden.
- Suite bathroom.
- 4.43 m<sup>2</sup> dressing room



#### TOILETS

- Vertical parameters and bathroom flooring in ceramic tile or stoneware to choose from selected models.
- Roca vitrified porcelain sanitary ware or similar.
- Roca mixer tap or similar.
- Extra-flat shower trays.
- Bathroom furniture with built-in sink and mirror.





#### **INTERIOR LIGHTING**

• Electrical installation according to regulations.

#### PAINT

• Smooth type in white.





### Villas Vista al Valle New construction in Aspe