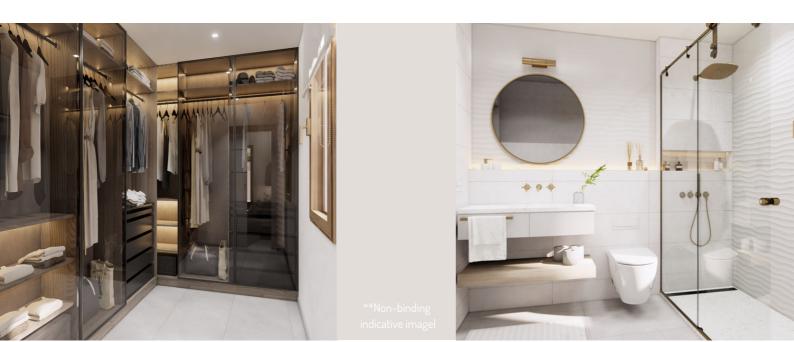

#### TOILETS

- Vertical parameters and bathroom flooring in ceramic tile or stoneware to choose from selected models.
- Roca vitrified porcelain sanitary ware or similar.
- Roca mixer tap or similar.
- Extra-flat shower trays.
- Bathroom furniture with built-in sink and mirror.