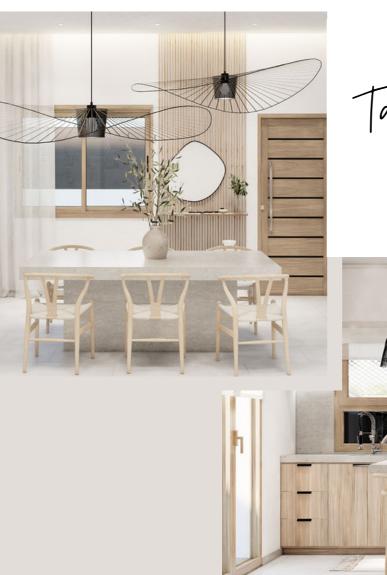

#### **KITCHEN**

- Vertical parameters and kitchen flooring in ceramic tile or stoneware to choose from selected models.
- Complete furniture in kitchen with island.
- Natural stone countertop in kitchen and island.
- Stainless steel sink for countertop installation, equipped with single-lever faucet with ceramic cartridge for sink.