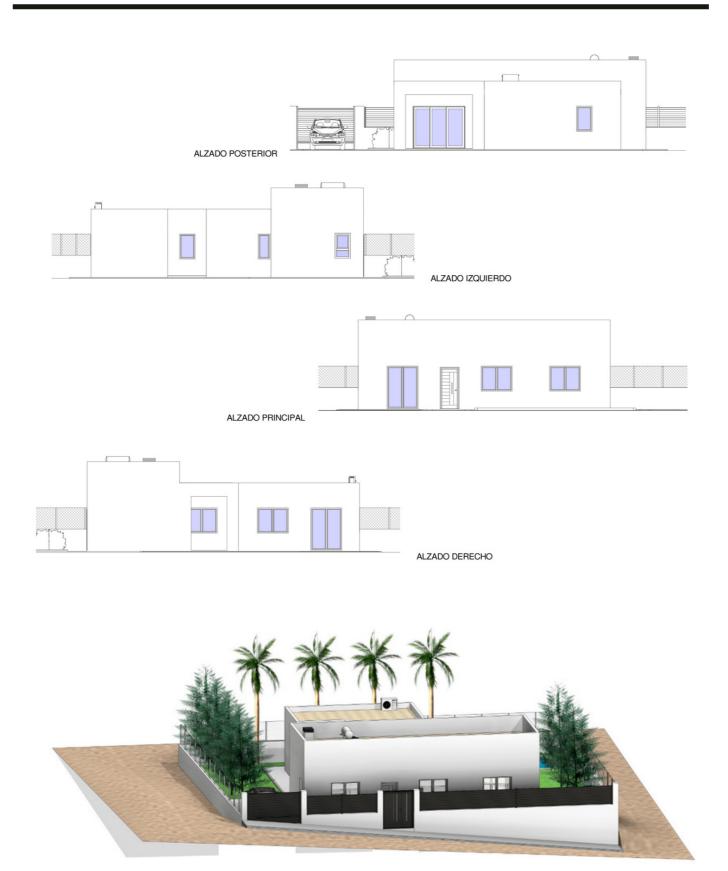

urse just 13 km away





### A magical setting

### BLUEPRINTS



| SUPERFICIE CONSTRUIDA |                       |  |
|-----------------------|-----------------------|--|
| TOTAL SUPERF. UTIL    | 102.13 m <sup>2</sup> |  |
| Pasillo               | 5.05 m <sup>2</sup>   |  |
| Baño 1                | 3.74 m <sup>2</sup>   |  |
| Vestidor              | 4.43 m <sup>2</sup>   |  |
| Dormitorio 1          | 10.99 m <sup>2</sup>  |  |
| Dormitorio 2          | 8.65 m <sup>2</sup>   |  |
| Dormitorio 3          | 8.65 m <sup>2</sup>   |  |

| Vivienda                   | Superficie            |
|----------------------------|-----------------------|
| Nivel 1                    | 124.15 m <sup>2</sup> |
| TOTAL<br>SUPERF.CONSTRUIDA | 124.15 m <sup>2</sup> |

### BLUEPRINTS



### BLUEPRINTS



#### **CONSTRUCTION QUALITIES**

- Earthquake resistant reinforced concrete foundation.
- Load-bearing wall structure of thermoclay or similar with unidirectional concrete slabs.
- Facade finished externally with single-layer white mortar, thermal insulation, cladding made with double laminated plasterboard finished with plastic paint.
- Interior partition walls in ceramic brick covered with plaster.
- Thermal and acoustic insulation in party walls and facades, improving construction solutions to optimize energy consumption and guarantee user comfort.
- Armored entrance door to the house in white lacquered aluminium.
- Pladur plate false ceiling throughout the house.
- Inverted non-passable flat roof with heavy gravel protection.
- Electrical pre-installation for low voltage with a mediu