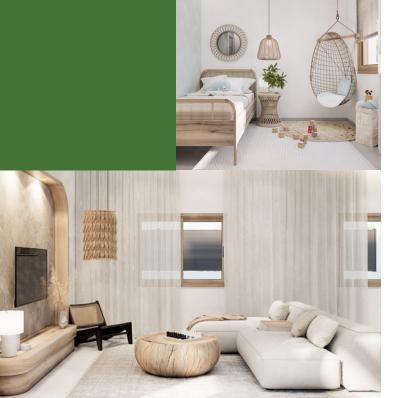

#### **MAIN BEDROOM**

- Master bedroom with direct access to the garden.
- Suite bathroom.
- 4.43 m<sup>2</sup> dressing room